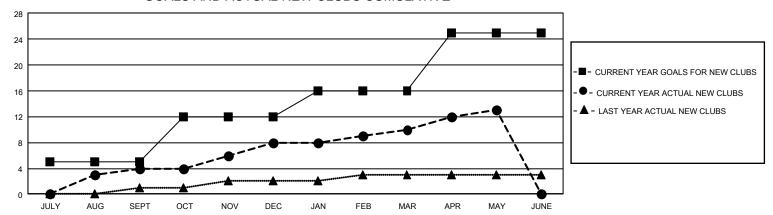

## GOALS AND ACTUAL NEW CLUBS CUMULATIVE

## GMT Constitutional Area 1, Group C

REPORT DOES NOT INCLUDE CLUBS IN UNDISTRICTED AREAS.

| Clubs         |               |             |               | Members               |                        |                         |                                                    |  |
|---------------|---------------|-------------|---------------|-----------------------|------------------------|-------------------------|----------------------------------------------------|--|
|               | RESULTS FOR   | R 2020-2021 |               | RESULTS FOR 2020-2021 |                        |                         |                                                    |  |
| QUARTER       | NEW CLUB GOAL | NEW CLUBS   | DROPPED CLUBS | QUARTER MEME          | SER GROWTH NET<br>GOAL | MEMBER GROWTH<br>ACTUAL | DROPPED<br>MEMBERS ACTUAL<br>(including transfers) |  |
| JULY/AUG/SEPT | 15            | 4           | 3             | JULY/AUG/SEPT         | 326                    | 394                     | 470                                                |  |
| OCT/NOV/DEC   | 21            | 4           | 7             | OCT/NOV/DEC           | 362                    | 371                     | 667                                                |  |
| JAN/FEB/MAR   | 12            | 2           | 8             | JAN/FEB/MAR           | 292                    | 290                     | 422                                                |  |
| APR/MAY/JUNE  | 27            | 3           | 1             | APR/MAY/JUNE          | 321                    | 290                     | 288                                                |  |