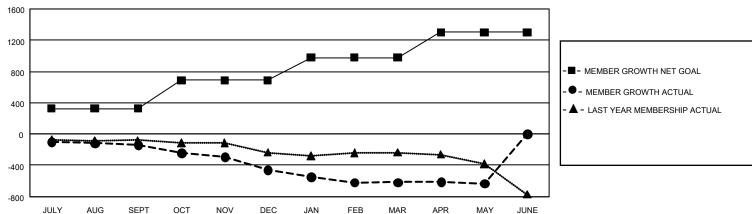

## GOALS AND ACTUAL MEMBERS CUMULATIVE

| DROPPED CLUBS: 19                 |       | 316 CLUBS OF 659 ADDED 1 OR MORE NEW MEMBERS | GENDER DISTRIBUTION             |                |         |
|-----------------------------------|-------|----------------------------------------------|---------------------------------|----------------|---------|
|                                   |       | New Weinbers                                 | MALE 13,690 (69.45              |                |         |
|                                   |       |                                              | FEMALE                          | 6,023 (30.55%) |         |
| DROPPED MEMBERS                   |       |                                              |                                 |                |         |
| DECEASED                          | 315   | CLICK HERE FOR CUMULATIVE                    | TOTAL FAMILY UNIT MEMBERS       |                | 3,832   |
| CLUB CANCELLED 127<br>OTHER 1,404 |       | MEMBERSHIP DATA                              | FAMILY MEMBERS PAYING HALF DUES |                | 4 0 4 0 |
|                                   |       |                                              |                                 |                | 1,943   |
| TOTAL                             | 1,846 |                                              |                                 |                |         |

## GMT Constitutional Area 1, Group C

REPORT DOES NOT INCLUDE CLUBS IN UNDISTRICTED AREAS.

| Clubs         |               |             |               | Members               |                        |                         |                                                    |  |
|---------------|---------------|-------------|---------------|-----------------------|------------------------|-------------------------|----------------------------------------------------|--|
|               | RESULTS FOR   | R 2020-2021 |               | RESULTS FOR 2020-2021 |                        |                         |                                                    |  |
| QUARTER       | NEW CLUB GOAL | NEW CLUBS   | DROPPED CLUBS | QUARTER MEME          | SER GROWTH NET<br>GOAL | MEMBER GROWTH<br>ACTUAL | DROPPED<br>MEMBERS ACTUAL<br>(including transfers) |  |
| JULY/AUG/SEPT | 15            | 4           | 3             | JULY/AUG/SEPT         | 326                    | 394                     | 470                                                |  |
| OCT/NOV/DEC   | 21            | 4           | 7             | OCT/NOV/DEC           | 362                    | 371                     | 667                                                |  |
| JAN/FEB/MAR   | 12            | 2           | 8             | JAN/FEB/MAR           | 292                    | 290                     | 422                                                |  |
| APR/MAY/JUNE  | 27            | 3           | 1             | APR/MAY/JUNE          | 321                    | 290                     | 288                                                |  |